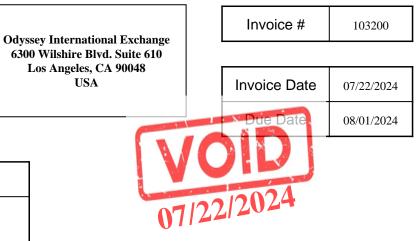

## Invoice

Bill To

neels

| Description                                                                                   | Candidate                        | Amount      |
|-----------------------------------------------------------------------------------------------|----------------------------------|-------------|
| Program Fee (All Inclusive)                                                                   | neels raja                       | \$ 1550.00  |
| SEVIS I-901 fee to US Immigration and Customs Enforcement                                     | neels raja                       | \$ 100.00   |
| Shipping Fee                                                                                  | neels raja                       | \$ 50.00    |
| Non-refundable registration fee for Trainee/Internship Program                                | neels raja                       | \$ 50.00    |
|                                                                                               |                                  |             |
|                                                                                               |                                  |             |
|                                                                                               | Sub Total                        | \$ 1,750.00 |
|                                                                                               | Payments/Credits                 |             |
|                                                                                               | Bank Wire Payment :- \$ 1,750.00 |             |
|                                                                                               | Total Balance                    | \$ 0.00     |
| A refund has been issued for Invoice: 103200-CF1 on: 07/22/2024. Refund amount was \$1,375.00 |                                  |             |