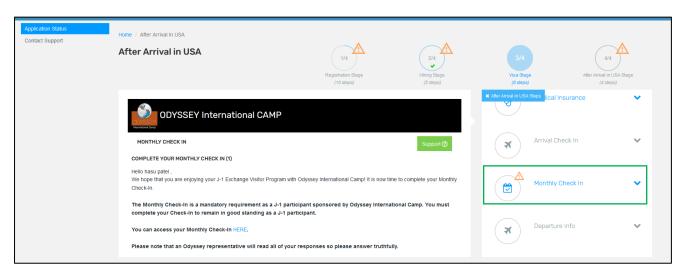

Currently not completed 30 days, so I think both EV's not received Monthly checking Yet. Hence this Step is disable. And EV think that its not Working.

→ Monthly Check in will sent to EV at 30 days, and if ev received MCI then it will display like See below: