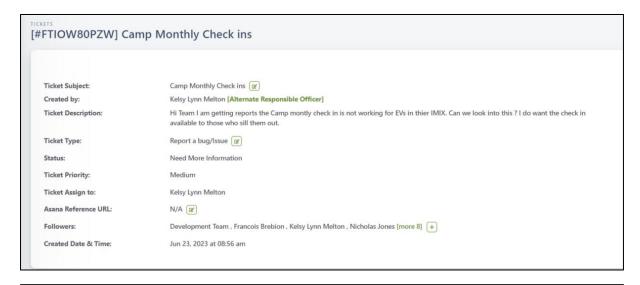

## Ticket: [#FTIOW80PZW] Camp Monthly Check ins

Kelsy Lynn Melton Today at 08:23 am
zalikamarriott@gmail.com
deniskigundu5@gmail.com

Currently not completed 30 days, so I think both EV's not received Monthly checking Yet. Hence this Step is disable. And EV think that its not Working.

→ Monthly Check in will sent to EV at 30 days, and if ev received MCI then it will display like See below: