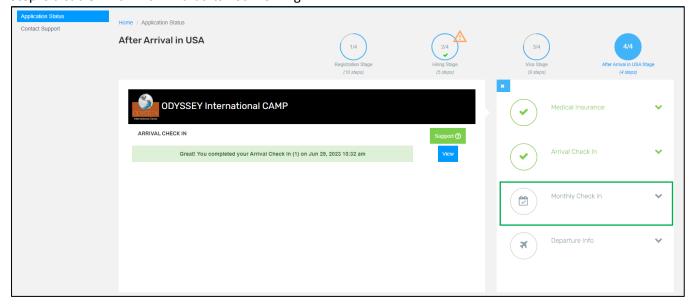

Currently not completed 30 days, so I think both EV's not received Monthly checking Yet. Hence this Step is disable. And EV think that its not Working.

→ Monthly Check in will sent to EV at 30 days, and if ev received MCI then it will display like See below: